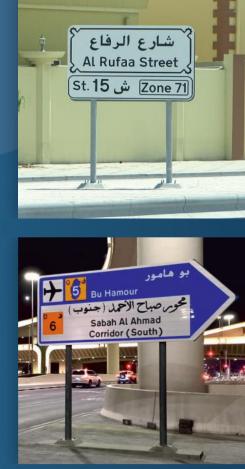

#### **GROUND MOUNTED DIRECTIONAL SIGNS**

Sigma Metal Industries (SMI) is an authorized 3M converter of reflective materials for traffic signs. With certified and registered suppliers providing a high quality and standard materials.

Using a high technology machines and advanced equipment in fabrication of the traffic signs, gantries, cantilevers and other steel fabrications.

Our signs provide information, guidance and safety while adding value to your roads identification and giving right direction for the public.