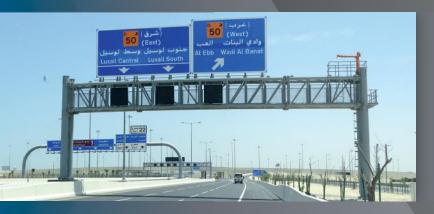

#### **GANTRY AND CANTILEVER SIGNS & ITS STRUCTURES**

Whether it is static signs or dynamic Traffic routing system, Sigma Metal Industries (SMI) can be expected to develop and implement solutions that fill all the aspects of traffic engineering. We have acquired proficiency in manufacturing and supplying an extensive range of overhead gantry, cantilever and ITS signs, which are installed on gantry, cantilever and ITS structure of steel. It provides good visibility in night or low light conditions. We often see these signs on road showing directions, distances between places, slogans, messages or any other important information. High quality of materials and components used, superior workmanship, precision and well-knit cohesive management team have enabled the achievement of a spectacular growth rate in the recent past years. Our exclusive Gantry, Cantilever and ITS Structures are manufactured using superb quality raw materials. The structures are highly durable and ideal to survive any weather conditions. Gantry, Cantilever and ITS structures offered by us are widely used to offer directions and information to the travelers.