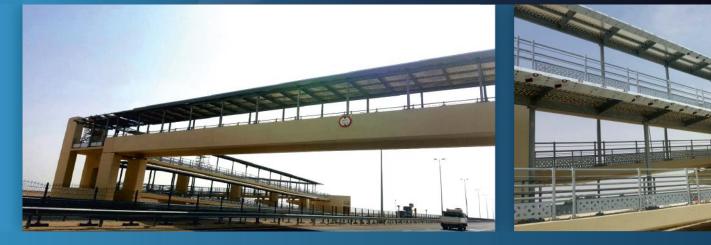

#### **GANTRY AND CANTILEVER SIGNS & ITS STRUCTURES**

Whether it is static signs or dynamic Traffic routing system, Sigma Metal Industries (SMI) can be expected to develop and implement solutions that fill all the aspects of traffic engineering. We have acquired proficiency in manufacturing and supplying an extensive range of overhead gantry, cantilever and ITS signs, which are installed on gantry, cantilever and ITS structure of steel. It provides good visibility in night or low light conditions. We often see these signs on road showing directions, distances between places, slogans, messages or any other important information. High quality of materials and components used, superior workmanship, precision and well-knit cohesive management team have enabled the achievement of a spectacular growth rate in the recent past years. Our exclusive Gantry, Cantilever and ITS Structures are manufactured using superb quality raw materials. The structures are highly durable and ideal to survive any weather conditions. Gantry, Cantilever and ITS structures offered by us are widely used to offer directions and information to the travelers.