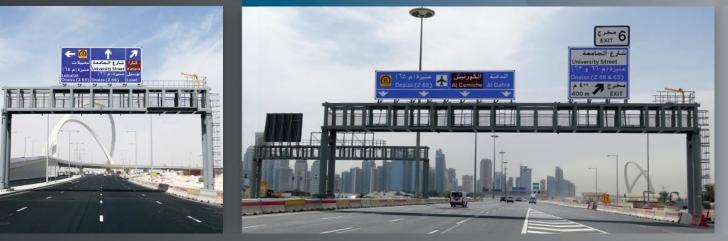

#### **GANTRY AND CANTILEVER SIGNS & ITS STRUCTURES**

Whether it is static signs or dynamic Traffic routing system, Sigma Metal Industries (SMI) can be expected to develop and implement solutions that fill all the aspects of traffic engineering. We have acquired proficiency in manufacturing and supplying an extensive range of overhead gantry, cantilever and ITS signs, which are installed on gantry, cantilever and ITS structure of steel. It provides good visibility in night or low light conditions. We often see these signs on road showing directions, distances between places, slogans, messages or any other important information. High quality of materials and components used, superior workmanship, precision and well-knit cohesive management team have enabled the achievement of a spectacular growth rate in the recent past years. Our exclusive Gantry, Cantilever and ITS Structures are manufactured using superb quality raw materials. The structures are highly durable and ideal to survive any weather conditions. Gantry, Cantilever and ITS structures offered by us are widely used to offer directions and information to the travelers.