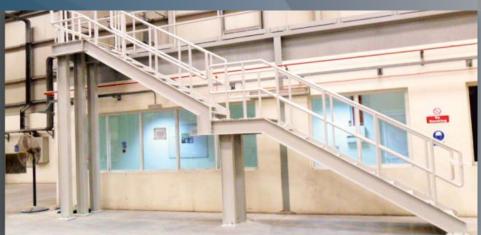

#### **STEEL LADDERS & STAIRS**

Steel ladder with railings known for their accurate and safe designs, avoids the possibility of slipping or cutting. We are one of the efficient organizations in developing exclusive Steel Ladders. We ensure our ranges are machine-tested before they are supplied to the market. The perfect state of the art of these ladder is that it has a capacity of bearing high load and it has tensile strength.