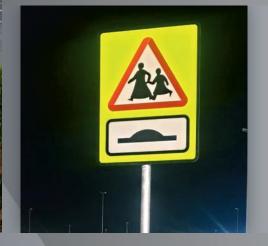

#### TRAFFIC SIGNS

With traffic volumes increasing over the last decades, many countries have adopted pictorial signs or otherwise simplified and standardized their signs to facilitate international travel where language differences would create barriers are in general to help enhance traffic safety. Such pictorial signs use symbols (often silhouettes) in place of words and are usually based on international protocols.

افسح

Traffic signs can be group into several types

- 1. Danger Warning signs
- 2. Priority signs
- 3. Prohibitory or Restrictive signs
- 4. Mandatory signs
- 5. Special regulation signs
- 6. Information, Facilities or Service signs
- 7. Direction, Position or Indication signs
- 8. Additional Panels
- 9. Customized Traffic signs