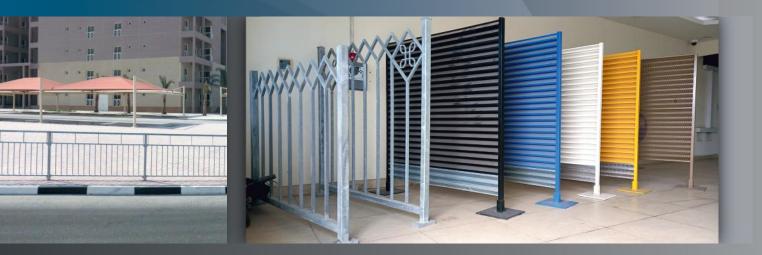

#### METAL FABRICATIONS

Sigma Metal Industries (SMI) manufactures a wide range of steel fence and security gate systems as well as railings, sunshades, grills, screens, louvers and perforated metal products.

Sigma Metal Industries (SMI) fence system have been developed to meet the aesthetic demands of modern architecture while addressing growing client concerns about security. These fence systems are manufactured using an exclusive electro-forged welding process, giving complete penetration of the cross member.

The company is changing the image of steel fence systems and security gate systems.