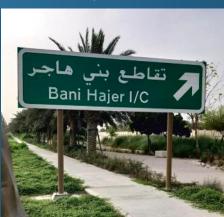

#### TRAFFIC SIGNS

With traffic volumes increasing over the last decades, many countries have adopted pictorial signs or otherwise simplified and standardized their signs to facilitate international travel where language differences would create barriers are in general to help enhance traffic safety. Such pictorial signs use symbols (often silhouettes) in place of words and are usually based on international protocols.

افسح

Traffic signs can be group into several types

- 1. Danger Warning signs
- 2. Priority signs
- 3. Prohibitory or Restrictive signs
- 4. Mandatory signs
- 5. Special regulation signs
- 6. Information, Facilities or Service signs
- 7. Direction, Position or Indication signs
- 8. Additional Panels
- 9. Customized Traffic signs