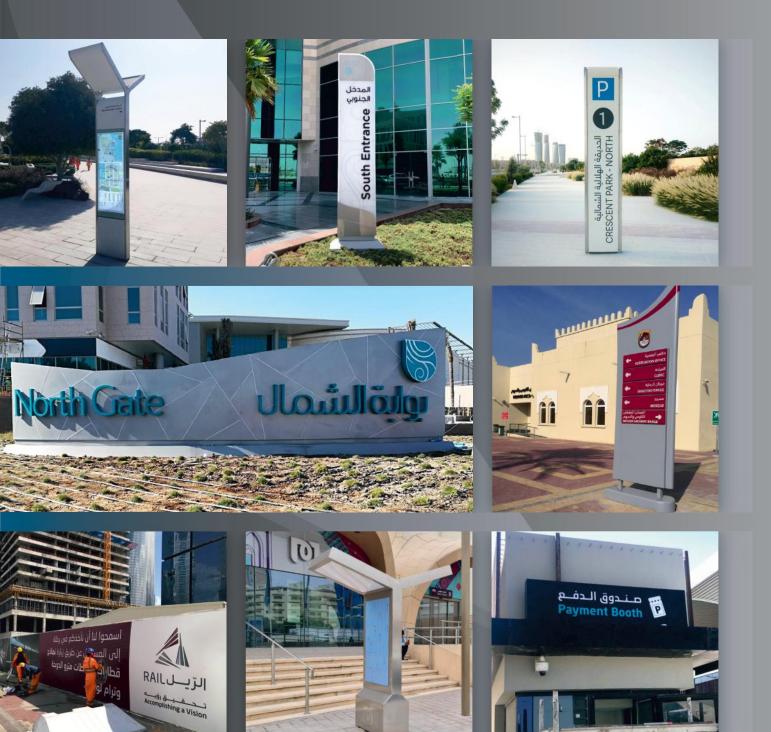

#### **GROUND MOUNTED DIRECTIONAL SIGNS**

Sigma Metal Industries (SMI) is an authorized 3M converter of reflective materials for traffic signs. With certified and registered suppliers providing a high quality and standard materials.

Using a high technology machines and advanced equipment in fabrication of the traffic signs, gantries, cantilevers and other steel fabrications.

Our signs provide information, guidance and safety while adding value to your roads identification and giving right direction for the public.

#### **GANTRY AND CANTILEVER SIGNS & ITS STRUCTURES**

Whether it is static signs or dynamic Traffic routing system, Sigma Metal Industries (SMI) can be expected to develop and implement solutions that fill all the aspects of traffic engineering. We have acquired proficiency in manufacturing and supplying an extensive range of overhead gantry, cantilever and ITS signs, which are installed on gantry, cantilever and ITS structure of steel. It provides good visibility in night or low light conditions. We often see these signs on road showing directions, distances between places, slogans, messages or any other important information. High quality of materials and components used, superior workmanship, precision and well-knit cohesive management team have enabled the achievement of a spectacular growth rate in the recent past years. Our exclusive Gantry, Cantilever and ITS Structures are manufactured using superb quality raw materials. The structures are highly durable and ideal to survive any weather conditions. Gantry, Cantilever and ITS structures offered by us are widely used to offer directions and information to the travelers.

#### INTERNAL & EXTERNAL DIRECTORY SIGNS

Internal and External Directory signs with modern and conceptual designs, welcomes and orient building users & visitors. It gives clear information. As one of the country's providers of high quality custom directory signs, we partner with well known commercial company around the country to offer a wide range of directory signage that combines modern and elegant design with ease of use.

Whether you need small office directory signs for a building with just a few offices or a larger directory sign to accommodate large number of tenants, we have a directory sign solutions that meets your functional needs while offering the modern of a well designed directory at a competitive prices.