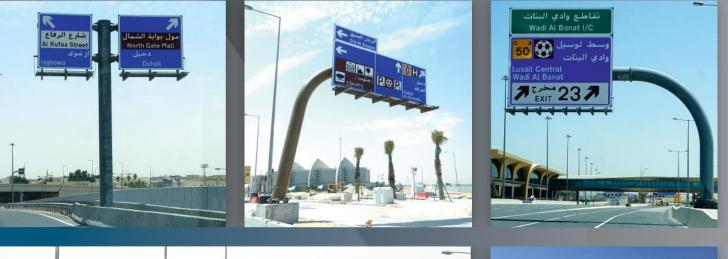

#### **GROUND MOUNTED DIRECTIONAL SIGNS**

Sigma Metal Industries (SMI) is an authorized 3M converter of reflective materials for traffic signs. With certified and registered suppliers providing a high quality and standard materials.

Using a high technology machines and advanced equipment in fabrication of the traffic signs, gantries, cantilevers and other steel fabrications.

Our signs provide information, guidance and safety while adding value to your roads identification and giving right direction for the public.

#### **GANTRY AND CANTILEVER SIGNS & ITS STRUCTURES**

Whether it is static signs or dynamic Traffic routing system, Sigma Metal Industries (SMI) can be expected to develop and implement solutions that fill all the aspects of traffic engineering. We have acquired proficiency in manufacturing and supplying an extensive range of overhead gantry, cantilever and ITS signs, which are installed on gantry, cantilever and ITS structure of steel. It provides good visibility in night or low light conditions. We often see these signs on road showing directions, distances between places, slogans, messages or any other important information. High quality of materials and components used, superior workmanship, precision and well-knit cohesive management team have enabled the achievement of a spectacular growth rate in the recent past years. Our exclusive Gantry, Cantilever and ITS Structures are manufactured using superb quality raw materials. The structures are highly durable and ideal to survive any weather conditions. Gantry, Cantilever and ITS structures offered by us are widely used to offer directions and information to the travelers.