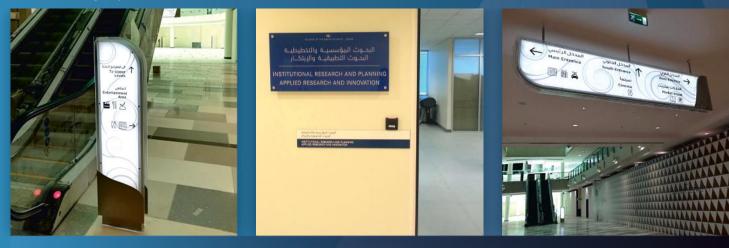

#### WAYFINDING SYSTEMS

#### These keeps you on track...

Sometimes small things enhance your image dramatically. Aesthetically designed way finding signs or directional signs at Sigma Metal Industries (SMI) have way to boost the image to your customers, as you taking care very much even little things too. Indoor way finding sign system vary in different designs and materials to meet client requirements and project specifications.

We offer a wide assortment of way finding signages, useful for escape evacuation route or way finding path. These signages are manufactured using quality material sources from well established vendors of the market. Having these indoor wayfinding signages, it will give a great benefit and convenience for all occupants inside the building by means of locating a specific areas at its exact information of the located area.