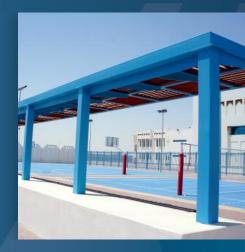

#### STEEL SHED STRUCTURES

Sigma Metal Industries (SMI) bring forth a range of premium quality Steel sheds that is fabricated under the strict supervision of our experienced professionals, who have profound knowledge of the industry. Forged from high quality steel & high grade raw materials. Our products have high tensile strength and durable finish standards. Available in varied shapes, sizes and designs. Our steel sheds cater to the varied domestic and industrial requirements. To meet the budgetary constraints of our customers, we offer our product at market leading prices.