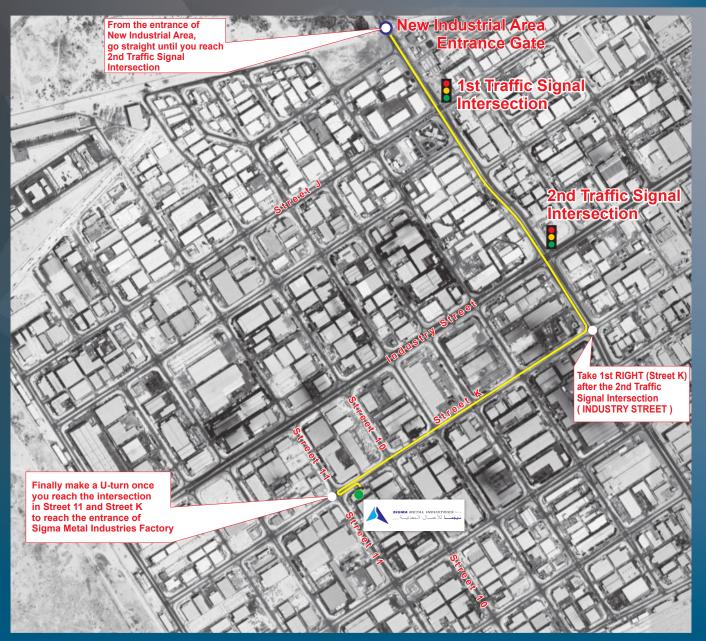

of Vehicular and Pedestrian Signages Project Amount: QAR 37,476,212.20 Client: Lusail Real Estate Development Company Scope of Works: Directional Signs and Wayfinding Signages
- 9. Maintenance, Supply and Installation of Street Names and Directional Signs throughout Qatar-Contract 2 Project Amount: QAR 10,367,500.00 Client: Public Works Authority (Ashghal) Scope of Works: Directional Signs



SIGMA METAL INDUSTRIES WLL سيجمـــا للأعمــال المعدنيــة دير

#### **OUR CLIENTS**





#### **CONTACT US:**

Location: Corner Street K - Street 11 New Industrial Area, P. O. Box No. 33167, Doha - Qatar

Tel No.: +974 4460 0994 +974 4460 0993

Fax No.: +974 4460 0995

Email address: info@sigma-industries.com

Website: www.sigma-industries.com

Facebook Page: @sigmametalindustries

#### LOCATION MAP



Copyright © 2023

SIGMA METAL INDUSTRIES WILL