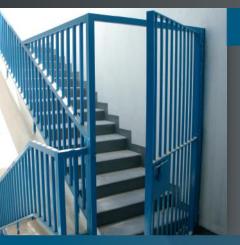

#### **STEEL LADDERS & STAIRS**

Steel ladder with railings known for their accurate and safe designs, avoids the possibility of slipping or cutting. We are one of the efficient organizations in developing exclusive Steel Ladders. We ensure our ranges are machine-tested before they are supplied to the market. The perfect state of the art of these ladder is that it has a capacity of bearing high load and it has tensile strength.