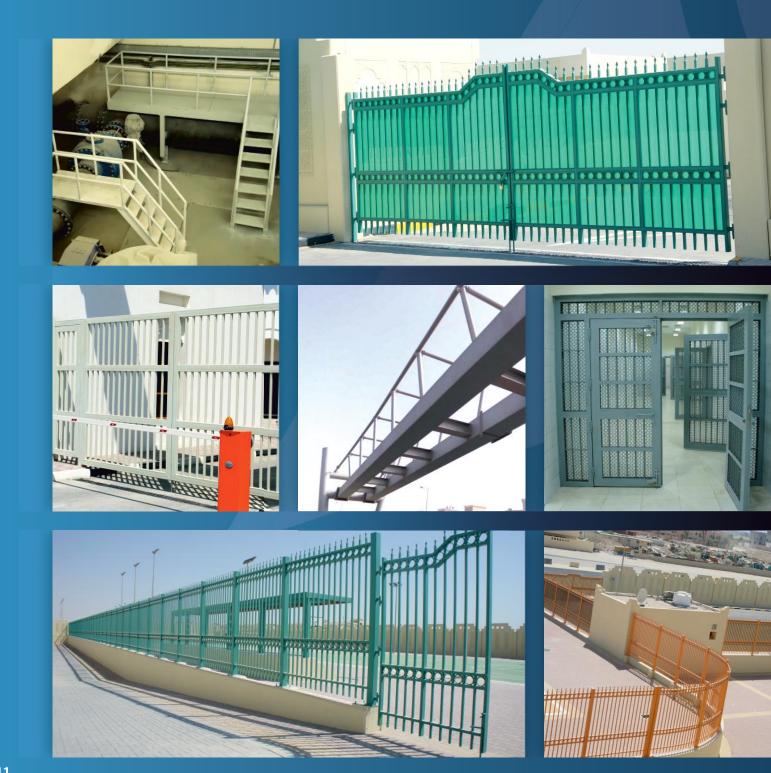

#### METAL FABRICATIONS

Sigma Metal Industries (SMI) manufactures a wide range of steel fence and security gate systems as well as railings, sunshades, grills, screens, louvers and perforated metal products.

Sigma Metal Industries (SMI) fence system have been developed to meet the aesthetic demands of modern architecture while addressing growing client concerns about security. These fence systems are manufactured using an exclusive electro-forged welding process, giving complete penetration of the cross member.

The company is changing the image of steel fence systems and security gate systems.

#### STEEL RAILINGS

We provide a wide range of railings used in hotels, leisure parks, commercial, corporate and residential buildings. As the name suggests, these railings are manufactured using superior quality mild steel and are available in various elegant designs with matte and gloss finished. These railings are designed to suit the construction requirements and offers beautiful look to the area.

#### **STEEL LADDERS & STAIRS**

Steel ladder with railings known for their accurate and safe designs, avoids the possibility of slipping or cutting. We are one of the efficient organizations in developing exclusive Steel Ladders. We ensure our ranges are machine-tested before they are supplied to the market. The perfect state of the art of these ladder is that it has a capacity of bearing high load and it has tensile strength.

#### SECURITY & SAFETY BARRIERS

We manufacture these using high grade fabrication materials that add tenacity to our product. Our expert engineers have excellently designed these barriers to ensure high quality and optimum strength to the barriers. Design and quality of these barriers are so perfect that they can withstand the high level impact force which helps in providing better security measures against unauthorized attacks. Our state of the art production unit assist s to deliver fast processing so that we are able to meet large consignment demands in a time bound delivery.