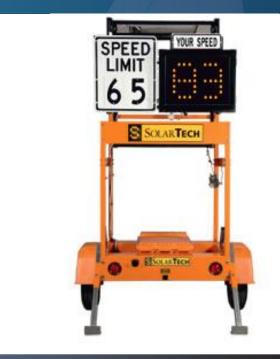

#### LED PORTABLE VARIABLE MESSAGE SIGNS SOLAR OR MAINS POWERED

Variable message signs (VMS) are an integral part of Intelligent Transportation Systems . VMS can be used where greater flexibility is required than can be offered by fixed direction or advisory signs. VMS are used to deliver on road information to drivers in real-time, in order to optimise traffic safety and efficiency.