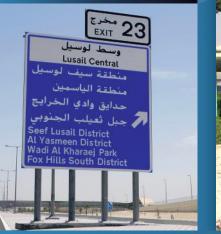

#### **GROUND MOUNTED DIRECTIONAL SIGNS**

Sigma Metal Industries (SMI) is an authorized 3M converter of reflective materials for traffic signs. With certified and registered suppliers providing a high quality and standard materials.

Using a high technology machines and advanced equipment in fabrication of the traffic signs, gantries, cantilevers and other steel fabrications.

Our signs provide information, guidance and safety while adding value to your roads identification and giving right direction for the public.