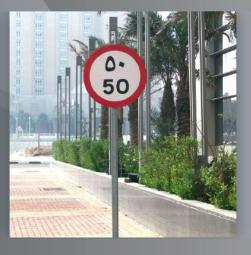

#### TRAFFIC SIGNS

With traffic volumes increasing over the last decades, many countries have adopted pictorial signs or otherwise simplified and standardized their signs to facilitate international travel where language differences would create barriers are in general to help enhance traffic safety. Such pictorial signs use symbols (often silhouettes) in place of words and are usually based on international protocols.

افسح

Traffic signs can be group into several types

- 1. Danger Warning signs
- 2. Priority signs
- 3. Prohibitory or Restrictive signs
- 4. Mandatory signs
- 5. Special regulation signs
- 6. Information, Facilities or Service signs
- 7. Direction, Position or Indication signs
- 8. Additional Panels
- 9. Customized Traffic signs