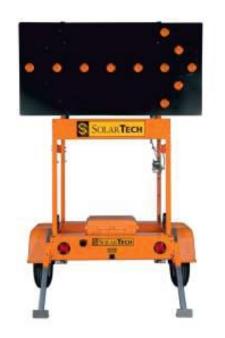

#### LED PORTABLE VARIABLE MESSAGE SIGNS SOLAR OR MAINS POWERED

Variable message signs (VMS) are an integral part of Intelligent Transportation Systems . VMS can be used where greater flexibility is required than can be offered by fixed direction or advisory signs. VMS are used to deliver on road information to drivers in real-time, in order to optimise traffic safety and efficiency.