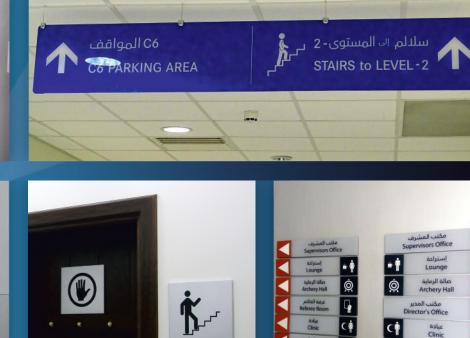

#### WAYFINDING SYSTEMS

#### These keeps you on track...

Sometimes small things enhance your image dramatically. Aesthetically designed way finding signs or directional signs at Sigma Metal Industries (SMI) have way to boost the image to your customers, as you taking care very much even little things too. Indoor way finding sign system vary in different designs and materials to meet client requirements and project specifications.

We offer a wide assortment of way finding signages, useful for escape evacuation route or way finding path. These signages are manufactured using quality material sources from well established vendors of the market. Having these indoor wayfinding signages, it will give a great benefit and convenience for all occupants inside the building by means of locating a specific areas at its exact information of the located area.

#### INTERNAL & EXTERNAL DIRECTORY SIGNS

Internal and External Directory signs with modern and conceptual designs, welcomes and orient building users & visitors. It gives clear information. As one of the country's providers of high quality custom directory signs, we partner with well known commercial company around the country to offer a wide range of directory signage that combines modern and elegant design with ease of use.

Whether you need small office directory signs for a building with just a few offices or a larger directory sign to accommodate large number of tenants, we have a directory sign solutions that meets your functional needs while offering the modern of a well designed directory at a competitive prices.