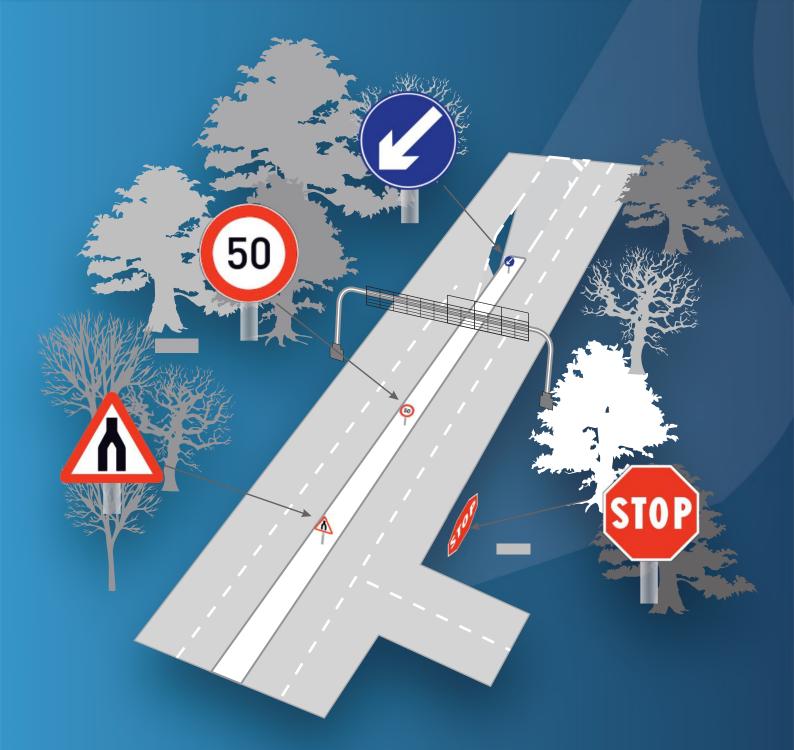

#### TRAFFIC SIGNS

With traffic volumes increasing over the last decades, many countries have adopted pictorial signs or otherwise simplified and standardized their signs to facilitate international travel where language differences would create barriers are in general to help enhance traffic safety. Such pictorial signs use symbols (often silhouettes) in place of words and are usually based on international protocols.

افسح

Traffic signs can be group into several types

- 1. Danger Warning signs
- 2. Priority signs
- 3. Prohibitory or Restrictive signs
- 4. Mandatory signs
- 5. Special regulation signs
- 6. Information, Facilities or Service signs
- 7. Direction, Position or Indication signs
- 8. Additional Panels
- 9. Customized Traffic signs