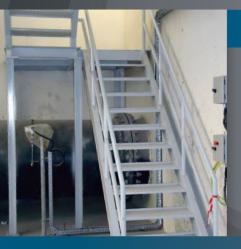

#### **STEEL LADDERS & STAIRS**

Steel ladder with railings known for their accurate and safe designs, avoids the possibility of slipping or cutting. We are one of the efficient organizations in developing exclusive Steel Ladders. We ensure our ranges are machine-tested before they are supplied to the market. The perfect state of the art of these ladder is that it has a capacity of bearing high load and it has tensile strength.