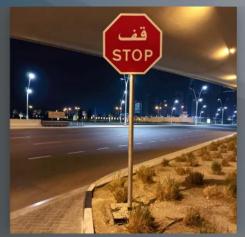

#### TRAFFIC SIGNS

With traffic volumes increasing over the last decades, many countries have adopted pictorial signs or otherwise simplified and standardized their signs to facilitate international travel where language differences would create barriers are in general to help enhance traffic safety. Such pictorial signs use symbols (often silhouettes) in place of words and are usually based on international protocols.

افسح

Traffic signs can be group into several types

- 1. Danger Warning signs
- 2. Priority signs
- 3. Prohibitory or Restrictive signs
- 4. Mandatory signs
- 5. Special regulation signs
- 6. Information, Facilities or Service signs
- 7. Direction, Position or Indication signs
- 8. Additional Panels
- 9. Customized Traffic signs