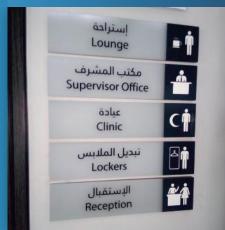

#### WAYFINDING SYSTEMS

#### These keeps you on track...

Sometimes small things enhance your image dramatically. Aesthetically designed way finding signs or directional signs at Sigma Metal Industries (SMI) have way to boost the image to your customers, as you taking care very much even little things too. Indoor way finding sign system vary in different designs and materials to meet client requirements and project specifications.

We offer a wide assortment of way finding signages, useful for escape evacuation route or way finding path. These signages are manufactured using quality material sources from well established vendors of the market. Having these indoor wayfinding signages, it will give a great benefit and convenience for all occupants inside the building by means of locating a specific areas at its exact information of the located area.

عىادة Clinic

مكتب المشرف (ردال)

Male Supervisor Office

تبديل الملابس Male Lockers

09