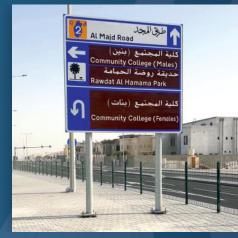

#### **GROUND MOUNTED DIRECTIONAL SIGNS**

Sigma Metal Industries (SMI) is an authorized 3M converter of reflective materials for traffic signs. With certified and registered suppliers providing a high quality and standard materials.

Using a high technology machines and advanced equipment in fabrication of the traffic signs, gantries, cantilevers and other steel fabrications.

Our signs provide information, guidance and safety while adding value to your roads identification and giving right direction for the public.