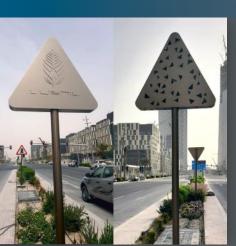

#### WAYFINDING SYSTEMS

#### These keeps you on track...

Sometimes small things enhance your image dramatically. Aesthetically designed way finding signs or directional signs at Sigma Metal Industries (SMI) have way to boost the image to your customers, as you taking care very much even little things too. Indoor way finding sign system vary in different designs and materials to meet client requirements and project specifications.

We offer a wide assortment of way finding signages, useful for escape evacuation route or way finding path. These signages are manufactured using quality material sources from well established vendors of the market. Having these indoor wayfinding signages, it will give a great benefit and convenience for all occupants inside the building by means of locating a specific areas at its exact information of the located area.