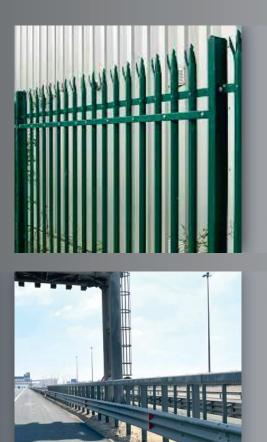

#### METAL FABRICATIONS

Sigma Metal Industries (SMI) manufactures a wide range of steel fence and security gate systems as well as railings, sunshades, grills, screens, louvers and perforated metal products.

Sigma Metal Industries (SMI) fence system have been developed to meet the aesthetic demands of modern architecture while addressing growing client concerns about security. These fence systems are manufactured using an exclusive electro-forged welding process, giving complete penetration of the cross member.

#### SECURITY & SAFETY BARRIERS

We manufacture these using high grade fabrication materials that add tenacity to our product. Our expert engineers have excellently designed these barriers to ensure high quality and optimum strength to the barriers. Design and quality of these barriers are so perfect that they can withstand the high level impact force which helps in providing better security measures against unauthorized attacks. Our state of the art production unit assist s to deliver fast processing so that we are able to meet large consignment demands in a time bound delivery.

The "BMS2-N2" W-Beam Lateral Barrier is a longitudinal safety barrier totally made in galvanized steel and specifically designed to be installed by post embedding in soil on shoulder of any type of road. The "BMS2-N2" is composed by a continuous horizontal W-beam exposed to traffic and regularly supported by C-Shaped vertical post distributed at each 2 meters. All accessories shall meet the specifications defined in the European standard EN-10.025 (hot rolled products of non alloy structural steels) for grade S235JR with a chemical composition suitable for hot dip galvanization (maximum silicon content is 0.03% and maximum combined Silicon-Phosphorous content (Si+2.5P) is (0.09% in weight) meet to UNE-EN ISO 1460. The "BMS2-N2" characterizes for the junction between rail and post is by mean of breakaway bolt, this is able to brake in way controlled starting from certain level of applied strength.