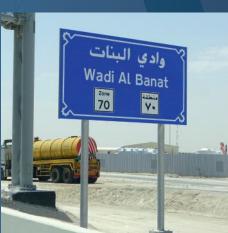

#### **GROUND MOUNTED DIRECTIONAL SIGNS**

Sigma Metal Industries (SMI) is an authorized 3M converter of reflective materials for traffic signs. With certified and registered suppliers providing a high quality and standard materials.

Using a high technology machines and advanced equipment in fabrication of the traffic signs, gantries, cantilevers and other steel fabrications.

Our signs provide information, guidance and safety while adding value to your roads identification and giving right direction for the public.