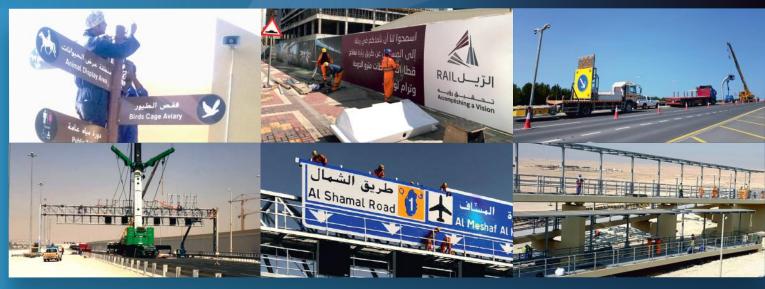

#### MAJOR PROJECTS

- 1. New Orbital Highway and Truck Route Road Contract 1 Project Amount: QAR 42,650,300.00 Client: Joannou & Paraskevaides Scope of Works: Monotube Gantries & Truss Structures
- 2. New Orbital Highway and Truck Route Road Contract 4 Project Amount: QAR 32,000,000.00 Client: Daewoo Engineering & Construction Scope of Works: Traffic, Directional & Gantry Signs
- 3. New Orbital Highway and Truck Route Road Contract 2 Project Amount: QAR 13,000,000.00 Client: ITS Qatar Scope of Works: Directional Signs & Gantry Signs
- 4. Al Khor Expressway Project Project Amount: QAR 28,982,811.00 Client: Tekfen Construction Qatar Scope of Works: Traffic, Directional & Gantry Signs
- 5. Dukhan Road Project Project Amount: QAR 7,816,145.86 Client: QD-SBG Construction Scope of Works: Traffic, Directional & Gantry Signs
- 6. Duhail Interserction and Al Gharrafa Street Project Amount: QAR 5,108,532.99 Client: UCC Infraroad Yuksel JV Co. Scope of Works: Traffic Signs and Gantries
- 7. Roads and Infrastructure in Doha Industrial Area Pkg.7 Project Amount: QAR 7,950,002.92 Client: Qatar Building Company Scope of Works: Truss Gantry Instructure
- 8. CP21A1-Manufacture and Installation of Vehicular and Pedestrian Signages Project Amount: QAR 37,476,212.20 Client: Lusail Real Estate Development Company Scope of Works: Directional Signs and Wayfinding Signages
- 9. Maintenance, Supply and Installation of Street Names and Directional Signs throughout Qatar-Contract 2 Project Amount: QAR 10,367,500.00 Client: Public Works Authority (Ashghal) Scope of Works: Directional Signs