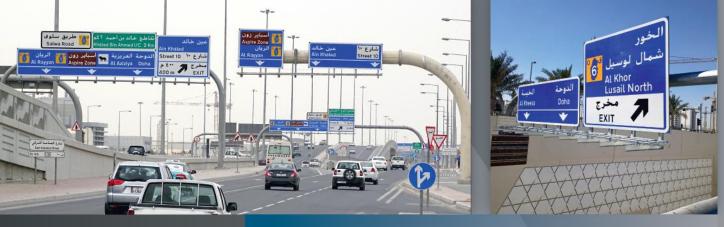

#### **GROUND MOUNTED DIRECTIONAL SIGNS**

Sigma Metal Industries (SMI) is an authorized 3M converter of reflective materials for traffic signs. With certified and registered suppliers providing a high quality and standard materials.

Using a high technology machines and advanced equipment in fabrication of the traffic signs, gantries, cantilevers and other steel fabrications.

Our signs provide information, guidance and safety while adding value to your roads identification and giving right direction for the public.

#### **GANTRY AND CANTILEVER SIGNS & ITS STRUCTURES**

Whether it is static signs or dynamic Traffic routing system, Sigma Metal Industries (SMI) can be expected to develop and implement solutions that fill all the aspects of traffic engineering. We have acquired proficiency in manufacturing and supplying an extensive range of overhead gantry, cantilever and ITS signs, which are installed on gantry, cantilever and ITS structure of steel. It provides good visibility in night or low light conditions. We often see these signs on road showing directions, distances between places, slogans, messages or any other important information. High quality of materials and components used, superior workmanship, precision and well-knit cohesive management team have enabled the achievement of a spectacular growth rate in the recent past years. Our exclusive Gantry, Cantilever and ITS Structures are manufactured using superb quality raw materials. The structures are highly durable and ideal to survive any weather conditions. Gantry, Cantilever and ITS structures offered by us are widely used to offer directions and information to the travelers.