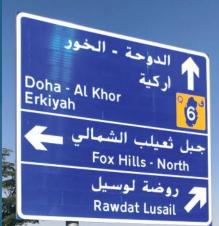

#### **GROUND MOUNTED DIRECTIONAL SIGNS**

Sigma Metal Industries (SMI) is an authorized 3M converter of reflective materials for traffic signs. With certified and registered suppliers providing a high quality and standard materials.

Using a high technology machines and advanced equipment in fabrication of the traffic signs, gantries, cantilevers and other steel fabrications.

Our signs provide information, guidance and safety while adding value to your roads identification and giving right direction for the public.