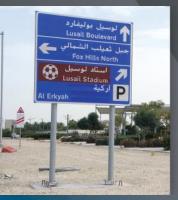

#### **GROUND MOUNTED DIRECTIONAL SIGNS**

Sigma Metal Industries (SMI) is an authorized 3M converter of reflective materials for traffic signs. With certified and registered suppliers providing a high quality and standard materials.

Using a high technology machines and advanced equipment in fabrication of the traffic signs, gantries, cantilevers and other steel fabrications.

Our signs provide information, guidance and safety while adding value to your roads identification and giving right direction for the public.