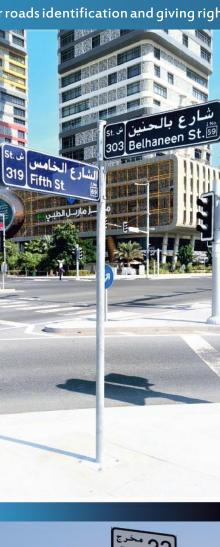

Using a high technology machines and advanced equipment in fabrication of the traffic signs, gantries, cantilevers and other steel fabrications.

Our signs provide information, guidance and safety while adding value to your roads identification and giving right direction for the public.