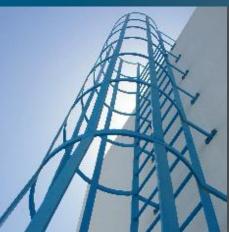

#### **STEEL LADDERS & STAIRS**

Steel ladder with railings known for their accurate and safe designs, avoids the possibility of slipping or cutting. We are one of the efficient organizations in developing exclusive Steel Ladders. We ensure our ranges are machine-tested before they are supplied to the market. The perfect state of the art of these ladder is that it has a capacity of bearing high load and it has tensile strength.